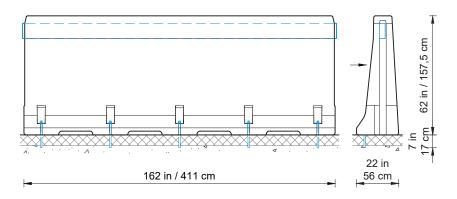

## **Technical data**

| Test level                   | TL5                                                                                  | TL3             |
|------------------------------|--------------------------------------------------------------------------------------|-----------------|
| Working width                | 47.2 in (1.2 m)                                                                      | 26.4 in (0.7 m) |
| Dynamic deflection           | 13.8 in (0.4 m)                                                                      | 4.3 in (0.1 m)  |
| Installation                 | anchored in asphalt   concrete (per element 5x adhesive anchor Ø 3/4")               |                 |
| Application                  | single-sided                                                                         |                 |
| Minimum installation length  | 121 ft (37 m; 9 elements)                                                            |                 |
| Initial/end anchorage        | not necessary, optional available                                                    |                 |
| Dimensions L x W x H         | 162 x 22 x 62 in (411 x 56 x 157.5 cm)                                               |                 |
| Weight/element               | approx. 11442 lb (5190 kg)                                                           |                 |
| Curve radius                 | $r \ge 197$ ft (60 m) outside of the curve $r \ge 295$ ft (90 m) inside of the curve |                 |
| Coupling/exposed steel parts | fully integrated, exposed parts hot-dip galvanized                                   |                 |
|                              |                                                                                      |                 |

all dimensions in cm